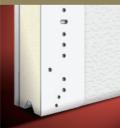

One set of spade decorative hardware is standard for all doors. Optional Barcelona or Wrought Iron designs replicate an old-world look

Concealed steel plates run continuously from top to bottom of each section for fastening hardware

# **DESIGNER LITES**

DBL. Madison

WINDOW OPTIONS

**EXTERNAL HARDWARE** 

TINTED

SEEDED

HANDLES/HINGES

PULL-RINGS/ANGLE BRACKETS