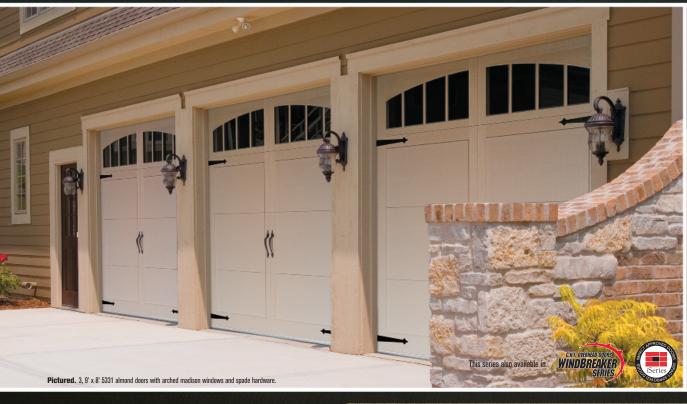

# Charming. Defined.

True carriage house style doesn't have to be complex. A durable, maintenance-free steel exterior, overlaid with poly accent battens creates the timeless look of the 5300 and 5600 Series from C.H.I. Overhead Doors. A durable steel base section provides the foundation for an addition to your home that will last for years to come. This door just helps to prove that sometimes the best things in life are simple.

## **FEATURES**

Accent battens are laminated to the steel sections with high performance adhesives. The sections are then factory finished in white, almond or sandstone. Almond or sandstone doors are also available with white accent battens for a two-tone design

Glazing options include plain, tinted, obscure, glue chip pattern, and seeded; available in the top two sections of door

Faux windows are an option with the background color always being black and can be combined with all window section options

One set of spade decorative hardware is standard for all doors. Optional Barcelona or Wrought Iron designs replicate an old-world look

Concealed steel plates run continuously from top to bottom of each section for fastening hardware