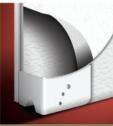

# Charming. Defined.

True carriage house style doesn't have to be complex. A durable, maintenance-free steel exterior, overlaid with poly accent battens creates the timeless look of the 5300 and 5600 Series from C.H.I. Overhead Doors. A durable steel base section provides the foundation for an addition to your home that will last for years to come. This door just helps to prove that sometimes the best things in life are simple.

## **FEATURES**

Accent battens are laminated to the steel sections with high performance adhesives. The sections are then factory finished in white, almond or sandstone. Almond or sandstone doors are also available with white accent battens for a two-tone design

One set of spade decorative hardware is standard for all doors. Optional Barcelona or Wrought Iron designs replicate an old-world look

Concealed steel plates run continuously from top to bottom of each section for fastening hardware