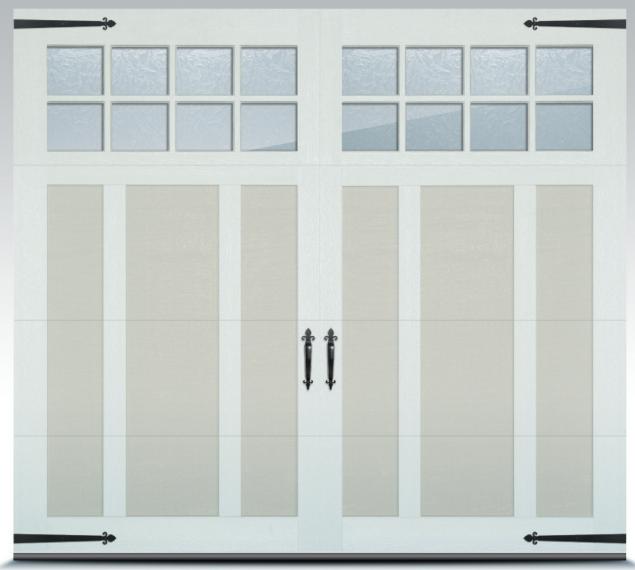

# Charming. Defined.

True carriage house style doesn't have to be complex. A durable, maintenance-free steel exterior, overlaid with poly accent battens creates the timeless look of the 5300 and 5600 Series from C.H.I. Overhead Doors. A durable steel base section provides the foundation for an addition to your home that will last for years to come. This door just helps to prove that sometimes the best things in life are simple.

## **FEATURES**

Accent battens are laminated to the steel sections with high performance adhesives. The sections are then factory finished in white, almond or sandstone. Almond or sandstone doors are also available with white accent battens for a two-tone design

Glazing options include plain, tinted, obscure, glue chip pattern, and seeded; available in the top two sections of door

Faux windows are an option with the background color always being black and can be combined with all window section options

One set of spade decorative hardware is standard for all doors. Optional Barcelona or Wrought Iron designs replicate an old-world look

Concealed steel plates run continuously from top to bottom of each section for fastening hardware